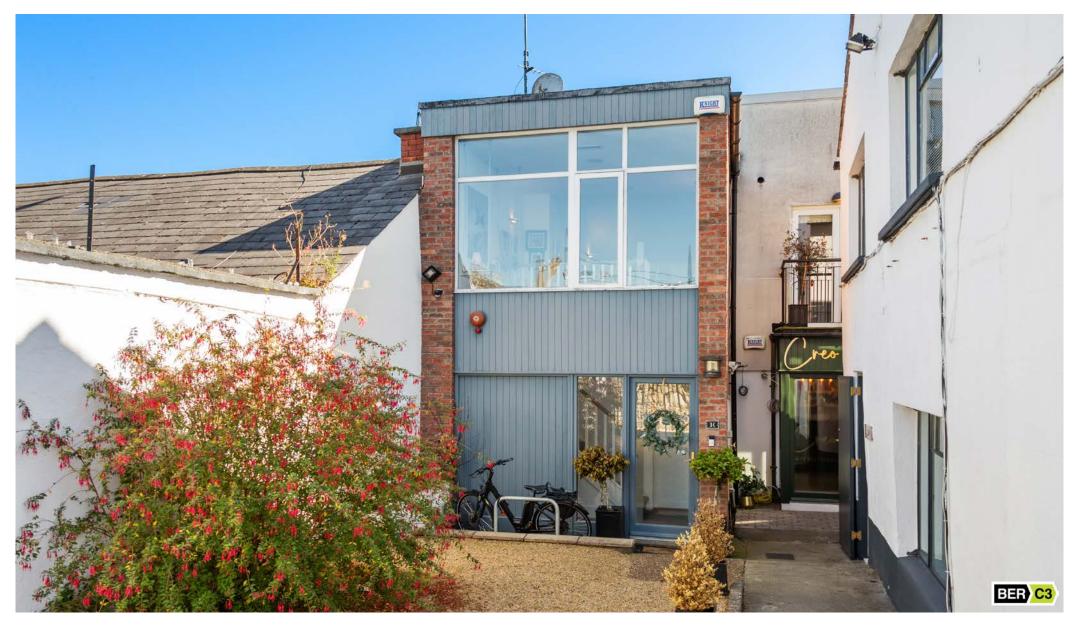

# **3C GRANITE PLACE**

Ballsbridge, Dublin 4 FOR SALE

### **3C GRANITE PLACE**

No. 3c is a stylish loft style duplex apartment extending to approx 120 sq. m. / 1,297 sq. ft. over two floors, recently renovated and presented in walk in condition throughout. Nestled in this private and quiet square on Granite Place in the heart of Ballsbridge, Dublin 4. With every amenity just steps away, it offers an ideal opportunity for the new owners to acquire a wonderful home in the city.

The accommodation is thoughtfully designed with spacious rooms, No. 3c has its own private entrance door along with a large storage / utility room and fitted shelves. The staircase leads to the first floor where a panoramic window offers views overlooking the rooftops, really capturing the feeling of city living.