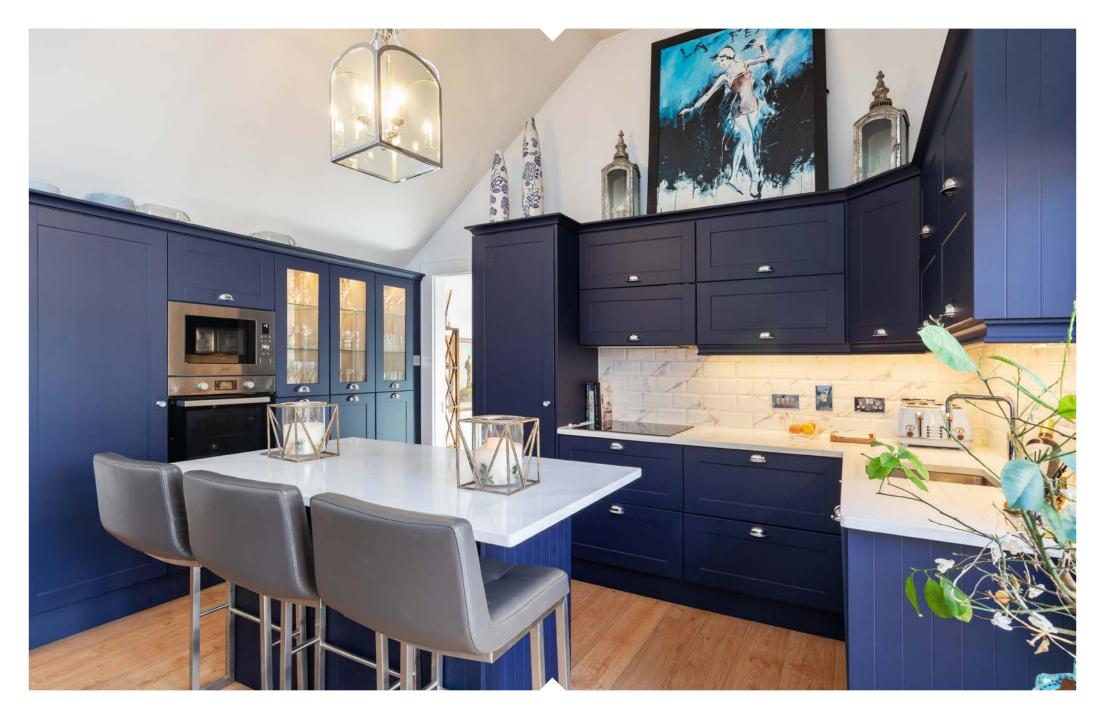

# **3C GRANITE PLACE**

The first floor has an open plan living / kitchen / dining area, with impressive ceiling heights of up to 3.6 meters, adding to the overall bright and spacious feeling that is continuous throughout this apartment. The adjacent living and dining area creates the perfect relaxation and entertaining area and benefits from double doors to a west facing balcony. The kitchen is a fully fitted shaker style with marble countertops and has a range of fitted appliances, to include fridge freezer, Bosch 4-ring hob, oven, microwave, and dishwasher. There is a convenient centre Island with seating for three. Off the kitchen is another hallway which benefits from additional skylights complementing the exceptionally bright and airy feel. There are three bedrooms all featuring timber floors. The spacious main bedroom, also with 3.6m ceiling heights, includes a walk-in wardrobe and an en-suite. This newly fitted en-suite has tiled flooring, a large walk-in shower, WC, wash hand basin, and mirrored storage cabinet. The family bathroom has also been updated, with tiled floors, a large walk-in shower with a dual drench head, WC, wash hand basin, and mirrored storage cabinet.