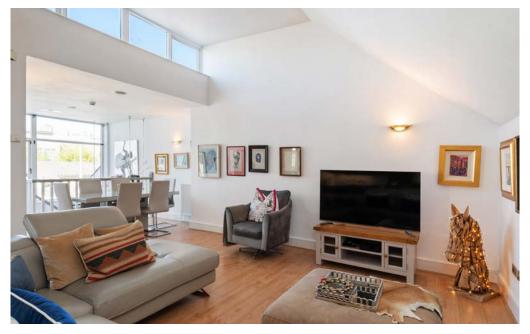

# **3C GRANITE PLACE**

The first floor has an open plan living / kitchen / dining area, with impressive ceiling heights of up to 3.6 meters, adding to the overall bright and spacious feeling that is continuous throughout this apartment. The adjacent living and dining area creates the perfect relaxation and entertaining area and benefits from double doors to a west facing balcony. The kitchen is a fully fitted shaker style with marble countertops and has a range of fitted appliances, to include fridge freezer, Bosch 4-ring hob, oven, microwave, and dishwasher. There is a convenient centre Island with seating for three. Off the kitchen is another hallway which benefits from additional skylights complementing the exceptionally bright and airy feel. There are three bedrooms all featuring timber floors. The spacious main bedroom, also with 3.6m ceiling heights, includes a walk-in wardrobe and an en-suite. This newly fitted en-suite has tiled flooring, a large walk-in shower, WC, wash hand basin, and mirrored storage cabinet. The family bathroom has also been updated, with tiled floors, a large walk-in shower with a dual drench head, WC, wash hand basin, and mirrored storage cabinet.