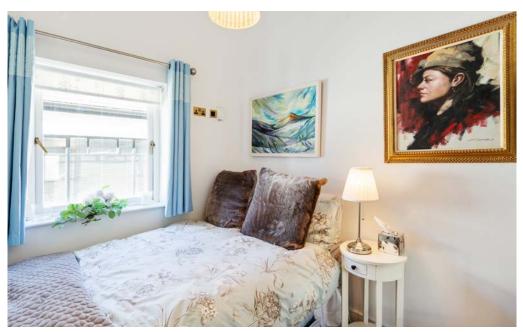

# **3C GRANITE PLACE**

The first floor has an open plan living / kitchen / dining area, with impressive ceiling heights of up to 3.6 meters, adding to the overall bright and spacious feeling that is continuous throughout this apartment. The adjacent living and dining area creates the perfect relaxation and entertaining area and benefits from double doors to a west facing balcony. The kitchen is a fully fitted shaker style with marble countertops and has a range of fitted appliances, to include fridge freezer, Bosch 4-ring hob, oven, microwave, and dishwasher. There is a convenient centre Island with seating for three. Off the kitchen is another hallway which benefits from additional skylights complementing the exceptionally bright and airy feel. There are three bedrooms all featuring timber floors. The spacious main bedroom, also with 3.6m ceiling heights, includes a walk-in wardrobe and an en-suite. This newly fitted en-suite has tiled flooring, a large walk-in shower, WC, wash hand basin, and mirrored storage cabinet. The family bathroom has also been updated, with tiled floors, a large walk-in shower with a dual drench head, WC, wash hand basin, and mirrored storage cabinet.