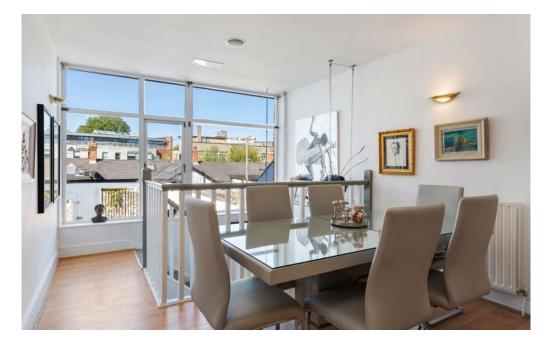

# **3C GRANITE PLACE**

The first floor has an open plan living / kitchen / dining area, with impressive ceiling heights of up to 3.6 meters, adding to the overall bright and spacious feeling that is continuous throughout this apartment. The adjacent living and dining area creates the perfect relaxation and entertaining area and benefits from double doors to a west facing balcony. The kitchen is a fully fitted shaker style with marble countertops and has a range of fitted appliances, to include fridge freezer, Bosch 4-ring hob, oven, microwave, and dishwasher. There is a convenient centre Island with seating for three. Off the kitchen is another hallway which benefits from additional skylights complementing the exceptionally bright and airy feel. There are three bedrooms all featuring timber floors. The spacious main bedroom, also with 3.6m ceiling heights, includes a walk-in wardrobe and an en-suite. This newly fitted en-suite has tiled flooring, a large walk-in shower, WC, wash hand basin, and mirrored storage cabinet. The family bathroom has also been updated, with tiled floors, a large walk-in shower with a dual drench head, WC, wash hand basin, and mirrored storage cabinet.