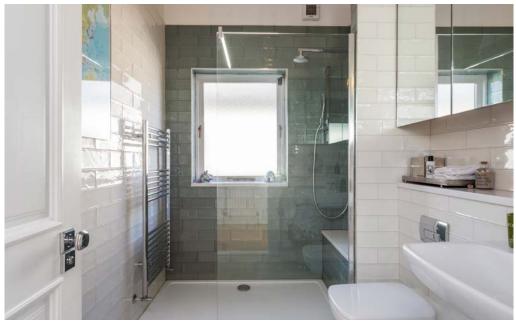

# **3C GRANITE PLACE**

The first floor has an open plan living / kitchen / dining area, with impressive ceiling heights of up to 3.6 meters, adding to the overall bright and spacious feeling that is continuous throughout this apartment. The adjacent living and dining area creates the perfect relaxation and entertaining area and benefits from double doors to a west facing balcony. The kitchen is a fully fitted shaker style with marble countertops and has a range of fitted appliances, to include fridge freezer, Bosch 4-ring hob, oven, microwave, and dishwasher. There is a convenient centre Island with seating for three. Off the kitchen is another hallway which benefits from additional skylights complementing the exceptionally bright and airy feel. There are three bedrooms all featuring timber floors. The spacious main bedroom, also with 3.6m ceiling heights, includes a walk-in wardrobe and an en-suite. This newly fitted en-suite has tiled flooring, a large walk-in shower, WC, wash hand basin, and mirrored storage cabinet. The family bathroom has also been updated, with tiled floors, a large walk-in shower with a dual drench head, WC, wash hand basin, and mirrored storage cabinet.