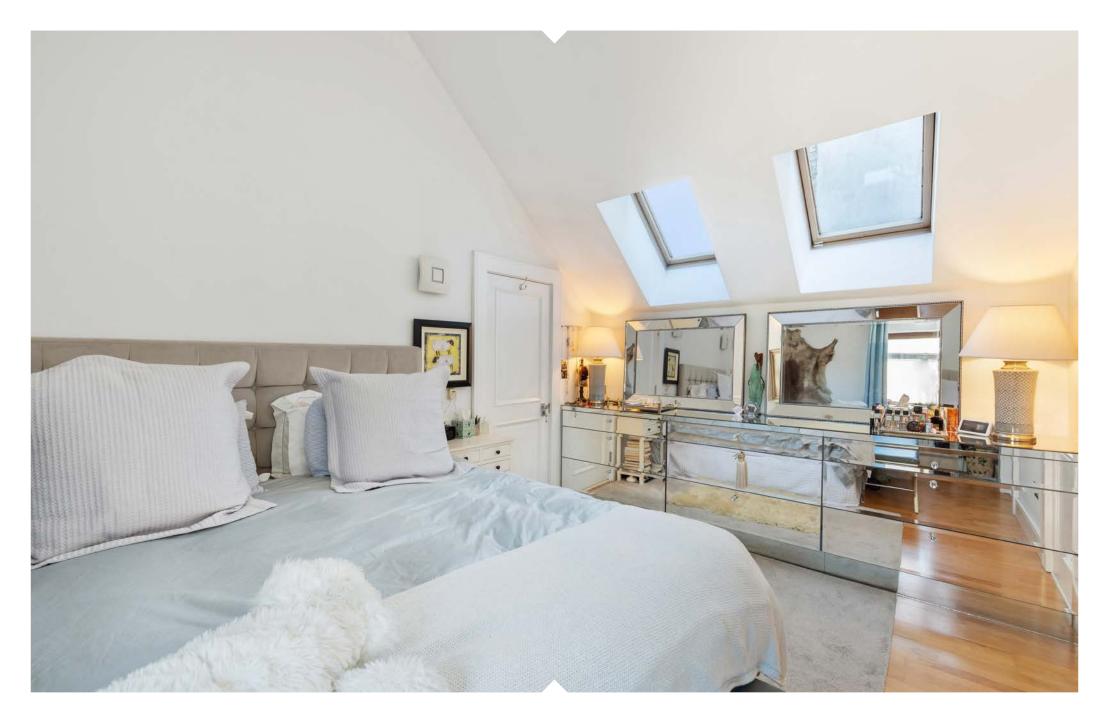

# **3C GRANITE PLACE**

The first floor has an open plan living / kitchen / dining area, with impressive ceiling heights of up to 3.6 meters, adding to the overall bright and spacious feeling that is continuous throughout this apartment. The adjacent living and dining area creates the perfect relaxation and entertaining area and benefits from double doors to a west facing balcony. The kitchen is a fully fitted shaker style with marble countertops and has a range of fitted appliances, to include fridge freezer, Bosch 4-ring hob, oven, microwave, and dishwasher. There is a convenient centre Island with seating for three. Off the kitchen is another hallway which benefits from additional skylights complementing the exceptionally bright and airy feel. There are three bedrooms all featuring timber floors. The spacious main bedroom, also with 3.6m ceiling heights, includes a walk-in wardrobe and an en-suite. This newly fitted en-suite has tiled flooring, a large walk-in shower, WC, wash hand basin, and mirrored storage cabinet. The family bathroom has also been updated, with tiled floors, a large walk-in shower with a dual drench head, WC, wash hand basin, and mirrored storage cabinet.