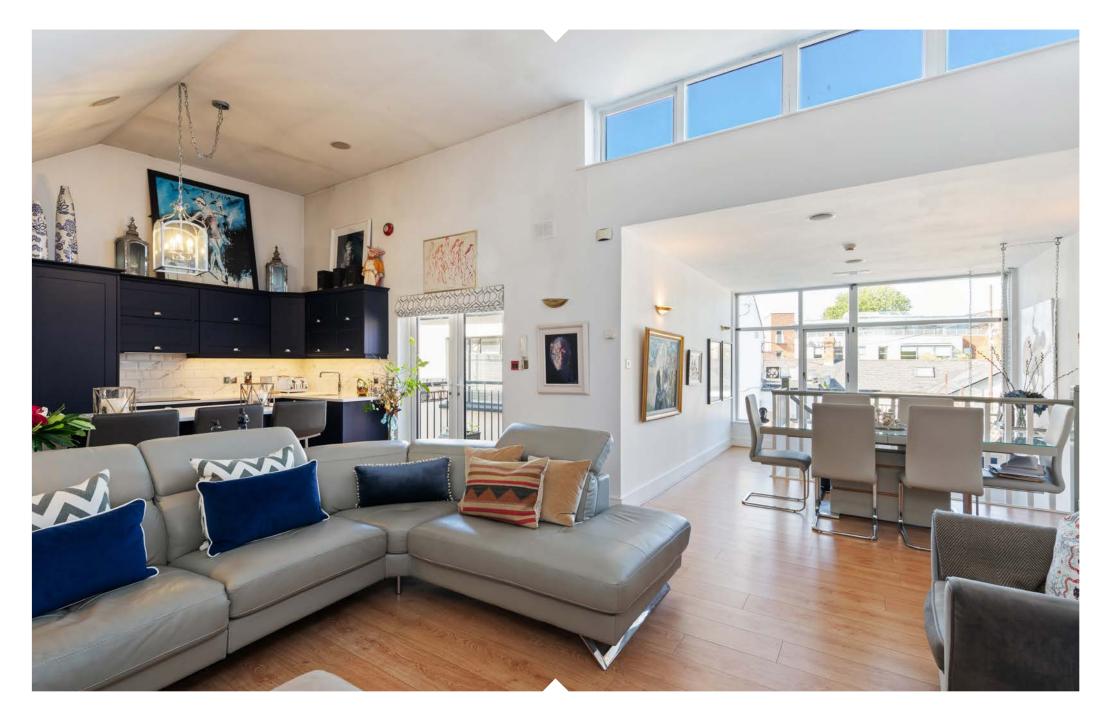

# **3C GRANITE PLACE**

The first floor has an open plan living / kitchen / dining area, with impressive ceiling heights of up to 3.6 meters, adding to the overall bright and spacious feeling that is continuous throughout this apartment. The adjacent living and dining area creates the perfect relaxation and entertaining area and benefits from double doors to a west facing balcony. The kitchen is a fully fitted shaker style with marble countertops and has a range of fitted appliances, to include fridge freezer, Bosch 4-ring hob, oven, microwave, and dishwasher. There is a convenient centre Island with seating for three. Off the kitchen is another hallway which benefits from additional skylights complementing the exceptionally bright and airy feel. There are three bedrooms all featuring timber floors. The spacious main bedroom, also with 3.6m ceiling heights, includes a walk-in wardrobe and an en-suite. This newly fitted en-suite has tiled flooring, a large walk-in shower, WC, wash hand basin, and mirrored storage cabinet. The family bathroom has also been updated, with tiled floors, a large walk-in shower with a dual drench head, WC, wash hand basin, and mirrored storage cabinet.