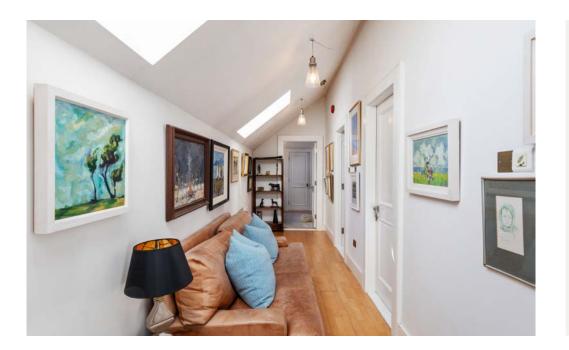

The accommodation is thoughtfully designed with spacious rooms, No. 3c has its own private entrance door along with a large storage / utility room and fitted shelves. The staircase leads to the first floor where a panoramic window offers views overlooking the rooftops, really capturing the feeling of city living.

# **3C GRANITE PLACE**

The first floor has an open plan living / kitchen / dining area, with impressive ceiling heights of up to 3.6 meters, adding to the overall bright and spacious feeling that is continuous throughout this apartment. The adjacent living and dining area creates the perfect relaxation and entertaining area and benefits from double doors to a west facing balcony. The kitchen is a fully fitted shaker style with marble countertops and has a range of fitted appliances, to include fridge freezer, Bosch 4-ring hob, oven, microwave, and dishwasher. There is a convenient centre Island with seating for three. Off the kitchen is another hallway which benefits from additional skylights complementing the exceptionally bright and airy feel. There are three bedrooms all featuring timber floors. The spacious main bedroom, also with 3.6m ceiling heights, includes a walk-in wardrobe and an en-suite. This newly fitted en-suite has tiled flooring, a large walk-in shower, WC, wash hand basin, and mirrored storage cabinet. The family bathroom has also been updated, with tiled floors, a large walk-in shower with a dual drench head, WC, wash hand basin, and mirrored storage cabinet.