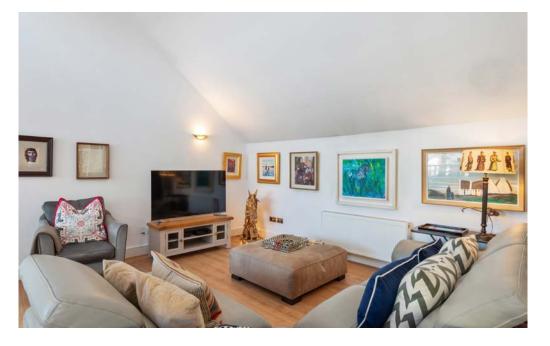

# **3C GRANITE PLACE**

The first floor has an open plan living / kitchen / dining area, with impressive ceiling heights of up to 3.6 meters, adding to the overall bright and spacious feeling that is continuous throughout this apartment. The adjacent living and dining area creates the perfect relaxation and entertaining area and benefits from double doors to a west facing balcony. The kitchen is a fully fitted shaker style with marble countertops and has a range of fitted appliances, to include fridge freezer, Bosch 4-ring hob, oven, microwave, and dishwasher. There is a convenient centre Island with seating for three. Off the kitchen is another hallway which benefits from additional skylights complementing the exceptionally bright and airy feel. There are three bedrooms all featuring timber floors. The spacious main bedroom, also with 3.6m ceiling heights, includes a walk-in wardrobe and an en-suite. This newly fitted en-suite has tiled flooring, a large walk-in shower, WC, wash hand basin, and mirrored storage cabinet. The family bathroom has also been updated, with tiled floors, a large walk-in shower with a dual drench head, WC, wash hand basin, and mirrored storage cabinet.