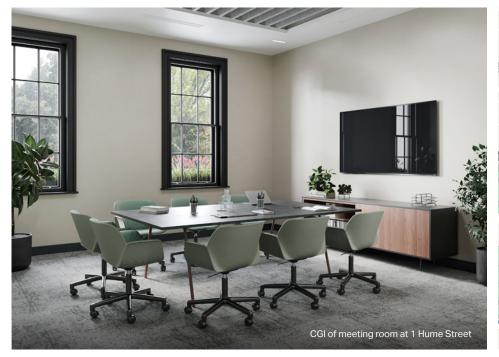

### WHAT'S INCLUDED:

- **24** x 1400 sit stand desks and ergonomic chairs
- 2 x private meeting rooms
- 1 x dedicated kitchenette
- 1 x collaboration area
- 32 x lockers
- 1 x car space
- Access to St Stephens Green Estate wellness suite with gym
- **Studio** business lounge membership

### Floor plan