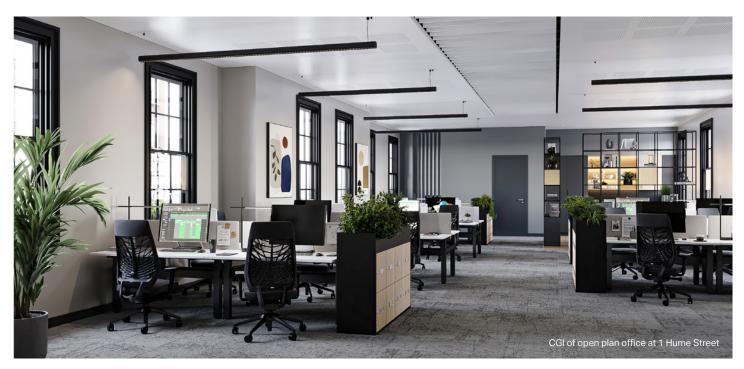

### WHAT'S INCLUDED:

- **24** x 1400 sit stand desks and ergonomic chairs
- 2 x private meeting rooms
- 1 x dedicated kitchenette
- 1 x collaboration area
- 32 x lockers
- 1 x car space
- Access to St Stephens Green Estate wellness suite with gym
- **Studio** business lounge membership

### Floor plan