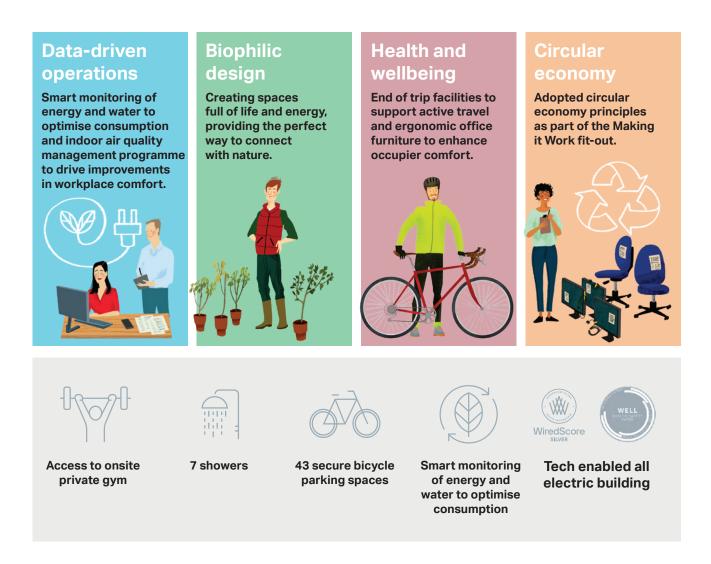

### Sustainability & wellness

1 Hume Street is an all-electric building that has WELL and WiredScore certifications.

The building also benefits from an on-site gym, showers and serviced changing facilities, car and bicycle parking.