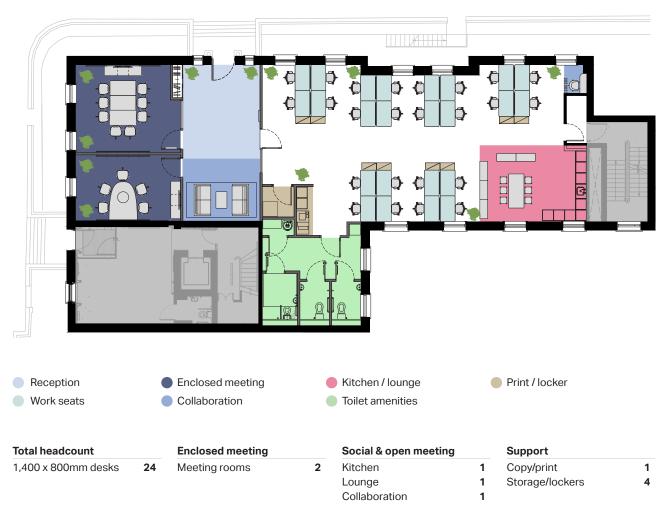

### Floor plan

### WHAT'S INCLUDED:

- **24** x 1400 sit stand desks and ergonomic chairs
- 2 x private meeting rooms
- 1 x dedicated kitchenette
- 1 x collaboration area
- 32 x lockers
- 1 x car space
- Access to St Stephens Green Estate wellness suite with gym
- **Studio** business lounge membership